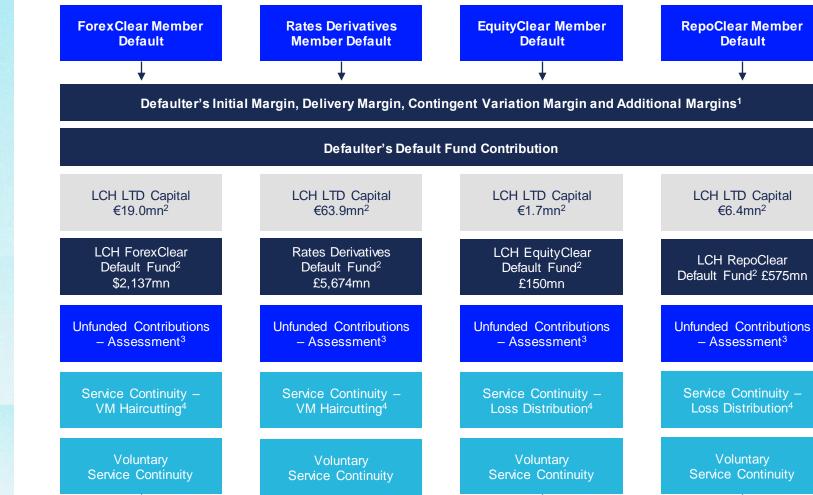

LCH LTD Default Waterfall

LCH

LCH RepoClear

Service Closure

Defaulter's Initial Margin, Delivery Margin, Contingent Variation Margin and Additional Margins<sup>1</sup>

LCH EquityClear

Service Closure

1 LCH LTD held margin collateral with a market value of €277bn on 28<sup>th</sup> of June 2024.

LCH ForexClear

Service Closure

2 The size of each prefunded Default Fund and an indicative allocation of dedicated capital are as of 28<sup>th</sup> of June 2024.

Rates Derivatives

Service Closure

3 Assessments are callable up to the value of each member's Default Fund contribution at the time of the default

4 Further resources are available in the service continuity phase as determined by the LCH LTD Rulebook